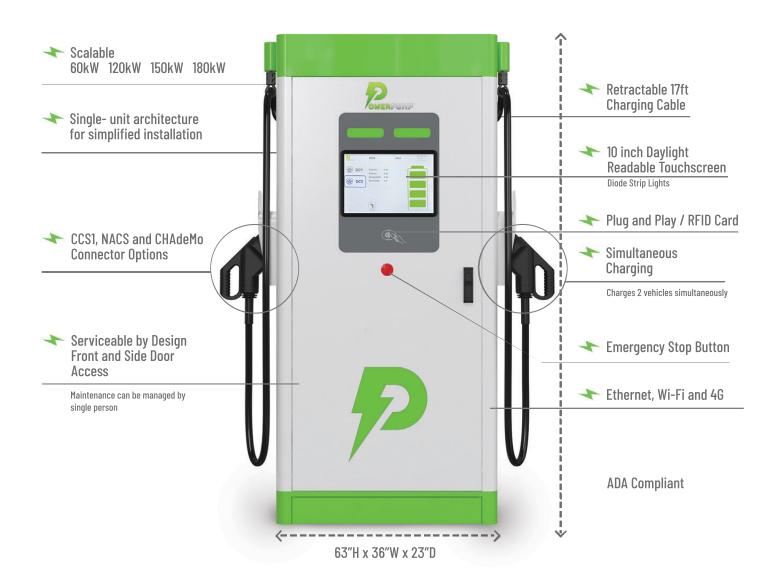

## Features

- Scalable: PowerPump's DC fast charging stations feature a modular design with a scalable capability, enabling straightforward configuration of charging capacities ranging from 60kW to 180kW. This design caters to the specific requirements of the charging site, ensuring scalability to meet both current and future needs without the need to replace the entire cabinet.
- Charging Outlet: Dual Connector CCS1, or CCS1 + NACS, or CCS1 + CHAdeMO connector with retractable cable management that can charge any vehicle on the road.
- Safe and Reliable: DC60 stations are meeting the stringent requirements of the nation's leading safety standards organization.
- Hardware: DC60 stations are rugged waterproof IP54 rated they can be installed outdoors or indoors, built to withstand the elements.
- OCPP Networked Charging: Receive automatic software updates that deliver the latest improvements and features. Remotely monitor, manage multiple charging sites in one place and configure stations. You can also get real-time station information, track the charging status of all vehicles.

## Specifications

**DC60** 

| AC No           | ominal Input       |                                                                          |
|-----------------|--------------------|--------------------------------------------------------------------------|
| Phase/          | Lines              | 3 phase + neutral + PE                                                   |
| Voltage         | Э                  | 480V                                                                     |
| Max . in        | iput current       | 80A                                                                      |
| Freque          | ncy                | 50Hz / 60Hz (±10%)                                                       |
| DC No           | ominal Input       |                                                                          |
| Voltage         | e                  | 150-1000V DC                                                             |
| Consta          | nt power           | 60KW                                                                     |
| Electr          | ical Parameter     |                                                                          |
| Power F         | Factor             | ≥0.99                                                                    |
| Unequa          | al Current Ratio   | ≤ 5%                                                                     |
| Stable          | voltage accuracy   | ≤±0.5%                                                                   |
| Stable          | Current Accuracy   | ≤±1%                                                                     |
| Efficien        | су                 | ≥ 95% (50%-100% load)                                                    |
| User l          | nterface           |                                                                          |
| Chargii         | ng Outlet          | Dual Connector CCS1, or CCS1 + NACS, or CCS1 + CHAdeMO                   |
| Cable           | •                  | 16.4 Feet (standard)                                                     |
| LED Ind         |                    | Diode Strip Light                                                        |
| LCD scr         |                    | 10-inch Daylight readable touchscreen                                    |
| -               | ency Stop Button   |                                                                          |
| Startup<br>RFID | Mode               | Plug-and-play/RFID card<br>Yes                                           |
|                 |                    |                                                                          |
| Comr            | munication         |                                                                          |
| Connec          | ,                  | 4G, Wi-Fi, Ethernet                                                      |
| Comm            | unication Protocol | OCPP I.6 (JSON)                                                          |
| Enviro          | onmental Index     |                                                                          |
| Operat          | ion Temperature    | -40°C ~ 50°C                                                             |
|                 | g Humidity         | 5%-95% without condensation                                              |
|                 | g Altitude         | <2000m                                                                   |
|                 | ion Grade          | IP54                                                                     |
|                 | ation Site         | Indoor/Outdoor                                                           |
| Cooling         | g Method           | Fan cooling                                                              |
| Prote           | ction              |                                                                          |
| Multiple        | e Protection       | Over/Under voltage protection, overload protection,                      |
|                 |                    | short circuit protection, over/under temperature                         |
| Dimons          | sion (HxWxD)       | protection, Surge protection, Communication failure<br>63 x 36 x 23 inch |
|                 | and Compliance     | UL and cUL listed                                                        |
| Galety          |                    |                                                                          |