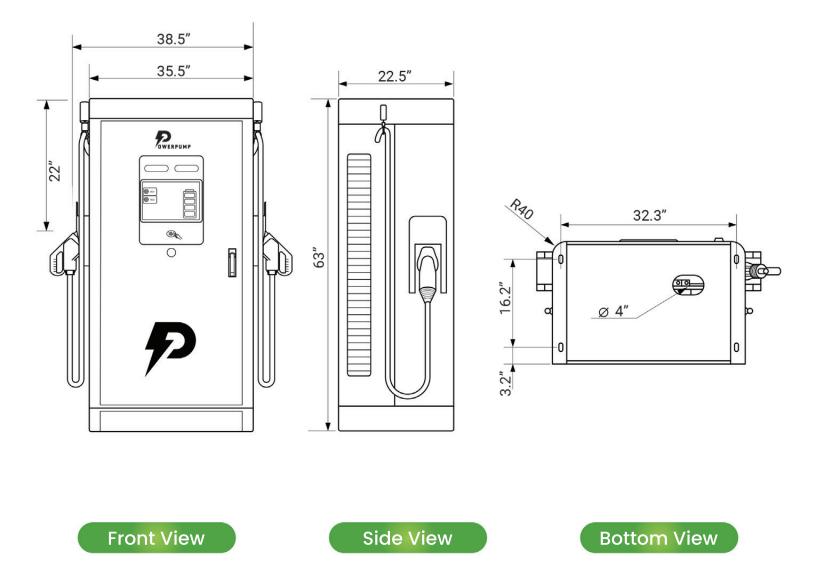

## Specifications

**DC60** 

| AC No           | ominal Input       |                                                                          |
|-----------------|--------------------|--------------------------------------------------------------------------|
| Phase/          | Lines              | 3 phase + neutral + PE                                                   |
| Voltage         | Э                  | 480V                                                                     |
| Max . in        | iput current       | 80A                                                                      |
| Freque          | ncy                | 50Hz / 60Hz (±10%)                                                       |
| DC No           | ominal Input       |                                                                          |
| Voltage         | e                  | 150-1000V DC                                                             |
| Consta          | nt power           | 60KW                                                                     |
| Electr          | ical Parameter     |                                                                          |
| Power F         | Factor             | ≥0.99                                                                    |
| Unequa          | al Current Ratio   | ≤ 5%                                                                     |
| Stable          | voltage accuracy   | ≤±0.5%                                                                   |
| Stable          | Current Accuracy   | ≤±1%                                                                     |
| Efficien        | су                 | ≥ 95% (50%-100% load)                                                    |
| User l          | nterface           |                                                                          |
| Chargii         | ng Outlet          | Dual Connector CCS1, or CCS1 + NACS, or CCS1 + CHAdeMO                   |
| Cable           | •                  | 16.4 Feet (standard)                                                     |
| LED Ind         |                    | Diode Strip Light                                                        |
| LCD scr         |                    | 10-inch Daylight readable touchscreen                                    |
| -               | ency Stop Button   |                                                                          |
| Startup<br>RFID | Mode               | Plug-and-play/RFID card<br>Yes                                           |
|                 |                    |                                                                          |
| Comr            | munication         |                                                                          |
| Connec          | ,                  | 4G, Wi-Fi, Ethernet                                                      |
| Comm            | unication Protocol | OCPP I.6 (JSON)                                                          |
| Enviro          | onmental Index     |                                                                          |
| Operat          | ion Temperature    | -40°C ~ 50°C                                                             |
|                 | g Humidity         | 5%-95% without condensation                                              |
|                 | g Altitude         | <2000m                                                                   |
|                 | ion Grade          | IP54                                                                     |
|                 | ation Site         | Indoor/Outdoor                                                           |
| Cooling         | g Method           | Fan cooling                                                              |
| Prote           | ction              |                                                                          |
| Multiple        | e Protection       | Over/Under voltage protection, overload protection,                      |
|                 |                    | short circuit protection, over/under temperature                         |
| Dimons          | sion (HxWxD)       | protection, Surge protection, Communication failure<br>63 x 36 x 23 inch |
|                 | and Compliance     | UL and cUL listed                                                        |
| Galety          |                    |                                                                          |